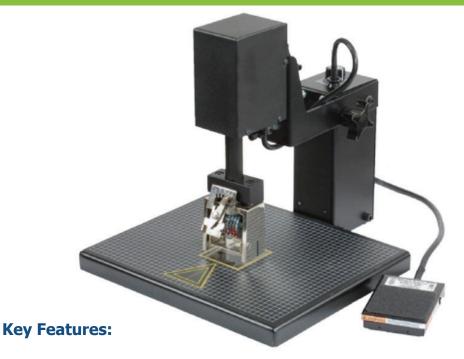

## **GW Junior** TABLETOP NUMBERING MACHINE

Crash Number up to 10 part sets (Pink sheet shown is the bottom of a 3-part set)

Steel register table with strong 4" (10 cm) magnets

Swing up numbering assembly for easy access allows changing of ink pads and numbers with head in full up position

3 Position pivot adjustment ensures flat crash at correct pressure throughout the number

All Metal Construction

Six Wheel Forward Numbering Head

**Footpedal Control** 

N° and letter prefixing available.

Ink pads with built in reservoir, red or black

Levelling and height adjustments ensure flat crash through 10 part sets.

Electronically variable impression control.

Solid state electronics ensure years of trouble free use.

5-Year Limited Warranty

Head can rotate 360°

## Specifications:

Electrical: 120V/230V, 60/50Hz, 3.0 Amp

Dimensions: 11"W x 12"D x 11"H, 14 lbs. (28cm x 30cm x 28cm, 6.5 kg.)

**Electronic Impression Control** 

Numbering head rotates through 360° axis to permit numbering in any position