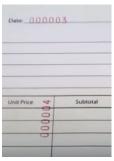

## **GW Junior** TABLETOP NUMBERING MACHINE

Crash Number up to 10 part sets (Pink sheet shown is the bottom of a 3-part set)

Steel register table with strong 4" (10 cm) magnets

Swing up numbering assembly for easy access allows changing of ink pads and numbers with head in full up position