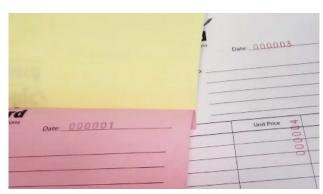

## **GW Junior** TABLETOP NUMBERING MACHINE

Crash Number up to 10 part sets (Pink sheet shown is the bottom of a 3-part set)

Steel register table with strong 4" (10 cm) magnets

Swing up numbering assembly for easy access allows changing of ink pads and numbers with head in full up position