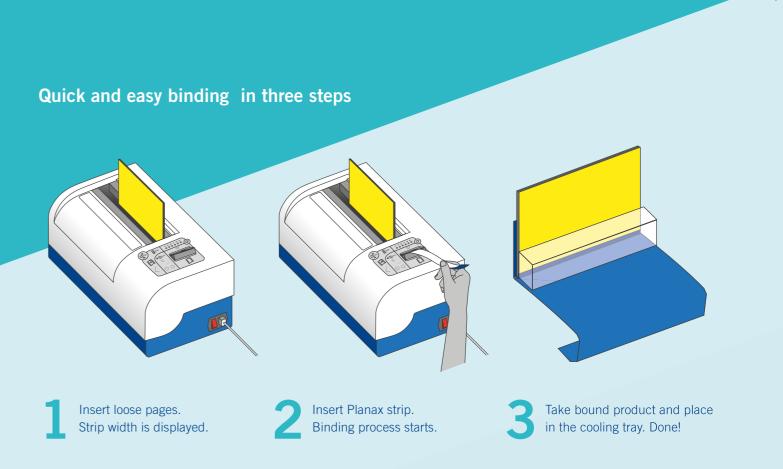

## COPY BINDER

Turn your copies and printouts in no time to representative, high-quality documents precise, clean and solid.

You require:

Your benefits:

(without cover)

reading

free storage

and mailing

cooling tray.

The Copy Binder, the thermo binding strips in high-quality linen and the

With its outstanding processing qualities, easy handling and economical

consumer material, the Copy Binder is the ideal solution for offices, copy shops, tax consultants, auditors, etc.

• Compact design and easy handling • Perfect binding for 5 to 330 sheets

• Fast, precise and neat processing

• Exact edges for a professional image

• Excellent layflat performance for easy

• High binding durability and stability