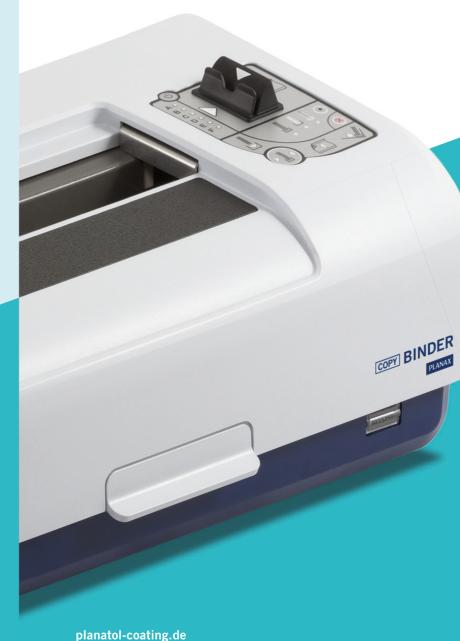

## COPY BINDER

Turn your copies and printouts in no time to representative, high-quality documents precise, clean and solid.

You require:

Your benefits:

(without cover)

reading

free storage

and mailing

cooling tray.

The Copy Binder, the thermo binding strips in high-quality linen and the

With its outstanding processing qualities, easy handling and economical

consumer material, the Copy Binder is the ideal solution for offices, copy shops, tax consultants, auditors, etc.

• Compact design and easy handling • Perfect binding for 5 to 330 sheets

• Fast, precise and neat processing

• Exact edges for a professional image

• Excellent layflat performance for easy

• High binding durability and stability